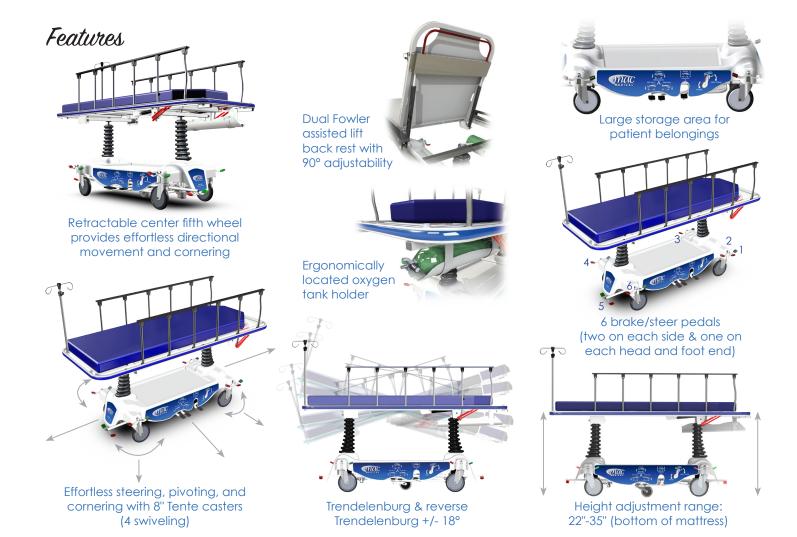

#### STANDARD FEATURES

- Retractable center fifth wheel provides effortless directional movement and cornering
- 750 lb. weight capacity
- Height adjustment range: 22"-35" (bottom of mattress)
- Ergonomically located oxygen tank holder
- Effortless steering, pivoting, and cornering with 8" Tente casters (4 swiveling)
- 6 brake/steer pedals
- Dual pedestal lift mechanism
- Lift/Trendelenburg pedals on both sides
- Trendelenburg & reverse Trendelenburg +/- 18°
- Dual Fowler assisted lift back rest with 90° adjustability
- Fold forward side rails with built in push handles
- 29" or 31" bed width
- 4" comfort mattress
- 2 hook removable telescopic IV pole
- 6 IV pole sockets available
- Large storage area underneath for patient belongings
- Full perimeter bumper to protect your walls and fixtures
- 4 restraint belt locations

#### **OPTIONAL FEATURES**

- Fold down push handles
- Knee gatch
- Paper roll dispenser kit \*
- Detachable foot board \*
- Envelope style rail bumper pads \*
- \* Additional lead time required (7-10 business days)