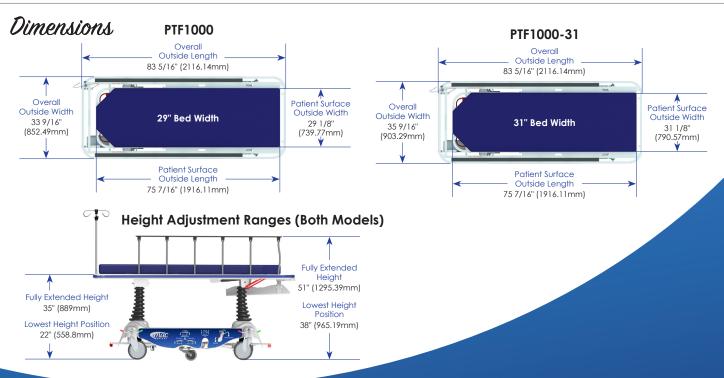

#### PTF1000

- 29" bed width
- Overall dimensions: 83 5/16" long x 33 9/16" wide
- Patient surface dimensions: 75 7/16" long x 29 1/8" wide

#### PTF1001-31

- 31" bed width
- Overall dimensions: 83 5/16" long x 35 9/16" wide
- Patient surface dimensions: 75 7/16" long x 31 1/8" wide

MAC Medical, Inc. Printed in USA Publication No. FFU-01 Rev B October 2016