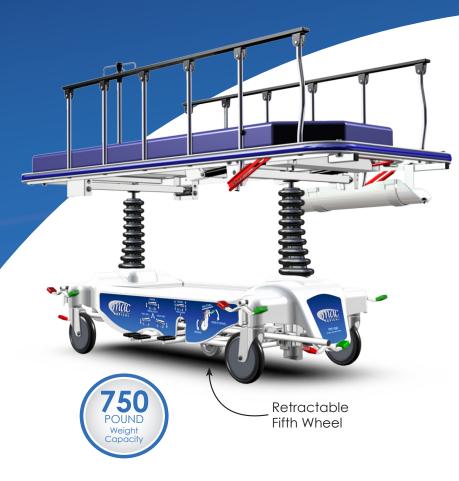

# 5th Wheel Transport Stretcher PTF1000

MAC Medical, Inc. is pleased to announce the arrival of the new PTF1000 5th Wheel Transport Stretcher. The retractable center fifth wheel combines effortless directional movement and cornering with 4 swiveling wheels for ease of use, control, and safety.

#### STANDARD FEATURES

- Retractable center fifth wheel provides effortless directional movement and cornering
- 750 lb. weight capacity
- Height adjustment range: 22"-35" (bottom of mattress)
- Ergonomically located oxygen tank holder
- Effortless steering, pivoting, and cornering with 8" Tente casters (4 swiveling)
- 6 brake/steer pedals
- Dual pedestal lift mechanism
- Lift/Trendelenburg pedals on both sides
- Trendelenburg & reverse Trendelenburg +/- 18°
- Dual Fowler assisted lift back rest with 90° adjustability
- Fold forward side rails with built in push handles
- 29" or 31" bed width
- 4" comfort mattress
- 2 hook removable telescopic IV pole
- 6 IV pole sockets available
- Large storage area underneath for patient belongings
- Full perimeter bumper to protect your walls and fixtures
- 4 restraint belt locations