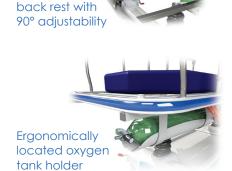

# STANDARD FEATURES

- 750 lb. weight capacity
- Height adjustment range: 22"-35" (bottom of mattress)
- Ergonomically located oxygen tank holder
- Effortless steering, pivoting, and cornering with 8" Tente casters (1 directional & 3 swiveling)
- 6 brake/steer pedals
- Dual pedestal lift mechanism
- Lift/Trendelenburg pedals on both sides
- Trendelenburg & reverse Trendelenburg +/- 18°
- Dual Fowler assisted lift back rest with 90° adjustability
- Fold forward side rails with built in push handles
- 29" or 31" bed width
- 4" comfort mattress
- 2 hook removable telescopic IV pole
- 6 IV pole sockets available
- Large storage area underneath for patient belongings
- Full perimeter bumper to protect your walls and fixtures
- 4 restraint belt locations

# Features

Effortless steering, pivoting, and cornering with 8" Tente casters (1 directional & 3 swiveling)

**Dual Fowler** 

assisted lift

Height adjustment range: 22"-35" (bottom of mattress)

6 brake/steer pedals (two on each side & one on each head and foot end)