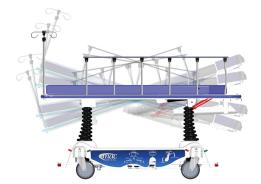

# STANDARD FEATURES

- 750 lb. weight capacity
- Height adjustment range: 22"-35" (bottom of mattress)
- Ergonomically located oxygen tank holder
- Effortless steering, pivoting, and cornering with 8" Tente casters (1 directional & 3 swiveling)
- 6 brake/steer pedals
- Dual pedestal lift mechanism
- Lift/Trendelenburg pedals on both sides
- Trendelenburg & reverse Trendelenburg +/- 18°
- Dual Fowler assisted lift back rest with 90° adjustability
- Fold forward side rails with built in push handles
- 29" or 31" bed width
- 4" comfort mattress
- 2 hook removable telescopic IV pole
- 6 IV pole sockets available
- Large storage area underneath for patient belongings
- Full perimeter bumper to protect your walls and fixtures
- 4 restraint belt locations

# Features

Effortless steering, pivoting, and cornering with 8" Tente casters (1 directional & 3 swiveling)

**Dual Fowler** 

assisted lift

Height adjustment range: 22"-35" (bottom of mattress)

6 brake/steer pedals (two on each side & one on each head and foot end)

5th wheel add-on kit (optional)

Trendelenburg & reverse Trendelenburg +/- 18°

MAC Medical, Inc. Printed in USA Publication No. FFU-16 Rev B October 2016

22" (558.8mm)