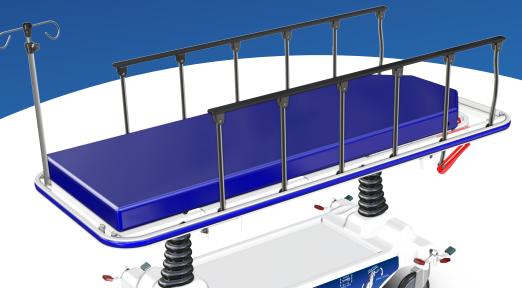

# STANDARD FEATURES

- 750 lb. weight capacity
- Height adjustment range: 22"-35" (bottom of mattress)
- Ergonomically located oxygen tank holder
- Effortless steering, pivoting, and cornering with 8" Tente casters (1 directional & 3 swiveling)
- 6 brake/steer pedals
- Dual pedestal lift mechanism
- Lift/Trendelenburg pedals on both sides
- Trendelenburg & reverse Trendelenburg +/- 18°
- Dual Fowler assisted lift back rest with 90° adjustability
- Fold forward side rails with built in push handles
- 29" or 31" bed width
- 4" comfort mattress
- 2 hook removable telescopic IV pole
- 6 IV pole sockets available
- Large storage area underneath for patient belongings
- Full perimeter bumper to protect your walls and fixtures
- 4 restraint belt locations