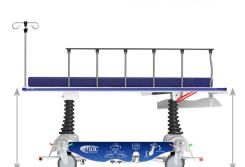

# STANDARD FEATURES

- 750 lb. weight capacity
- Height adjustment range: 22"-35" (bottom of mattress)
- Ergonomically located oxygen tank holder
- Effortless steering, pivoting, and cornering with 8" Tente casters (1 directional & 3 swiveling)
- 6 brake/steer pedals
- Dual pedestal lift mechanism
- Lift/Trendelenburg pedals on both sides
- Trendelenburg & reverse Trendelenburg +/- 18°
- Dual Fowler assisted lift back rest with 90° adjustability
- Fold forward side rails with built in push handles
- 29" or 31" bed width
- 4" comfort mattress
- 2 hook removable telescopic IV pole
- 6 IV pole sockets available
- Large storage area underneath for patient belongings
- Full perimeter bumper to protect your walls and fixtures
- 4 restraint belt locations

# Features

Effortless steering, pivoting, and cornering with 8" Tente casters (1 directional & 3 swiveling)

**Dual Fowler** 

assisted lift

Height adjustment range: 22"-35" (bottom of mattress)

6 brake/steer pedals (two on each side & one on each head and foot end)

5th wheel add-on kit (optional)

Trendelenburg & reverse Trendelenburg +/- 18°

MAC Medical, Inc. Printed in USA Publication No. FFU-16 Rev B October 2016

22" (558.8mm)