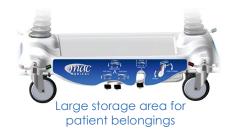

# STANDARD FEATURES

- 750 lb. weight capacity
- Height adjustment range: 22"-35" (bottom of mattress)
- Ergonomically located oxygen tank holder
- Effortless steering, pivoting, and cornering with 8" Tente casters (1 directional & 3 swiveling)
- 6 brake/steer pedals
- Dual pedestal lift mechanism
- Lift/Trendelenburg pedals on both sides
- Trendelenburg & reverse Trendelenburg +/- 18°
- Dual Fowler assisted lift back rest with 90° adjustability
- Fold forward side rails with built in push handles
- 29" or 31" bed width
- 4" comfort mattress
- 2 hook removable telescopic IV pole
- 6 IV pole sockets available
- Large storage area underneath for patient belongings
- Full perimeter bumper to protect your walls and fixtures
- 4 restraint belt locations