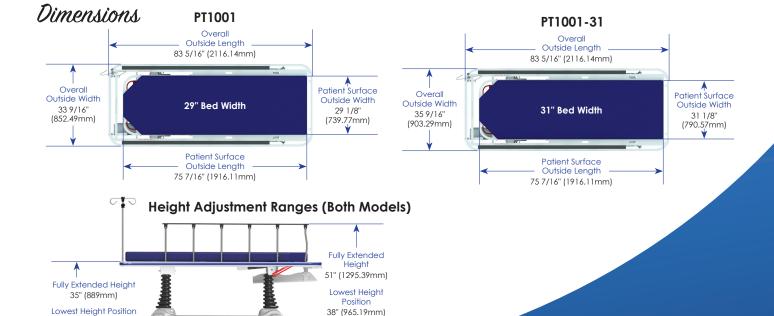

# PRODUCT SPECIFICATIONS

### PT1001

- 29" bed width
- Overall dimensions: 83 5/16" long x 33 9/16" wide
- Patient surface dimensions: 75 7/16" long x 29 1/8" wide

### PT1001-31

- 31" bed width
- Overall dimensions: 83 5/16" long x 35 9/16" wide
- Patient surface dimensions: 75 7/16" long x 31 1/8" wide

MAC Medical, Inc. is pleased to announce the completion of our redesigned General Transport Stretcher. The PT1001 allows for easy and comfortable patient transfer with an increased weight capacity of up to 750 lbs. Economical and versatile, the PT1001 is an ideal solution for any department where cost efficient quality is required.