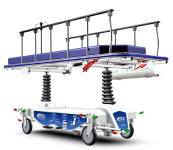

# STANDARD FEATURES

- 750 lb. weight capacity
- Height adjustment range: 22"-35" (bottom of mattress)
- Ergonomically located oxygen tank holder
- Effortless steering, pivoting, and cornering with 8" Tente casters (1 directional & 3 swiveling)
- 6 brake/steer pedals
- Dual pedestal lift mechanism
- Lift/Trendelenburg pedals on both sides
- Trendelenburg & reverse Trendelenburg +/- 18°
- Dual Fowler assisted lift back rest with 90° adjustability
- Fold forward side rails with built in push handles
- 29" or 31" bed width
- 4" comfort mattress
- 2 hook removable telescopic IV pole
- 6 IV pole sockets available
- Large storage area underneath for patient belongings
- Full perimeter bumper to protect your walls and fixtures
- 4 restraint belt locations

# Features

Effortless steering, pivoting, and cornering with 8" Tente casters (1 directional & 3 swiveling)

**Dual Fowler** 

assisted lift

Height adjustment range: 22"-35" (bottom of mattress)

6 brake/steer pedals (two on each side & one on each head and foot end)