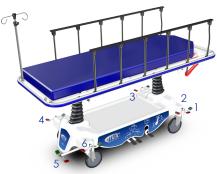

# STANDARD FEATURES

- 750 lb. weight capacity
- Height adjustment range: 22"-35" (bottom of mattress)
- Ergonomically located oxygen tank holder
- Effortless steering, pivoting, and cornering with 8" Tente casters (1 directional & 3 swiveling)
- 6 brake/steer pedals
- Dual pedestal lift mechanism
- Lift/Trendelenburg pedals on both sides
- Trendelenburg & reverse Trendelenburg +/- 18°
- Dual Fowler assisted lift back rest with 90° adjustability
- Fold forward side rails with built in push handles
- 29" or 31" bed width
- 4" comfort mattress
- 2 hook removable telescopic IV pole
- 6 IV pole sockets available
- Large storage area underneath for patient belongings
- Full perimeter bumper to protect your walls and fixtures
- 4 restraint belt locations

# Features

Effortless steering, pivoting, and cornering with 8" Tente casters (1 directional & 3 swiveling)

**Dual Fowler** 

assisted lift

Height adjustment range: 22"-35" (bottom of mattress)

6 brake/steer pedals (two on each side & one on each head and foot end)

5th wheel add-on kit (optional)

Trendelenburg & reverse Trendelenburg +/- 18°

MAC Medical, Inc. Printed in USA Publication No. FFU-16 Rev B October 2016

22" (558.8mm)